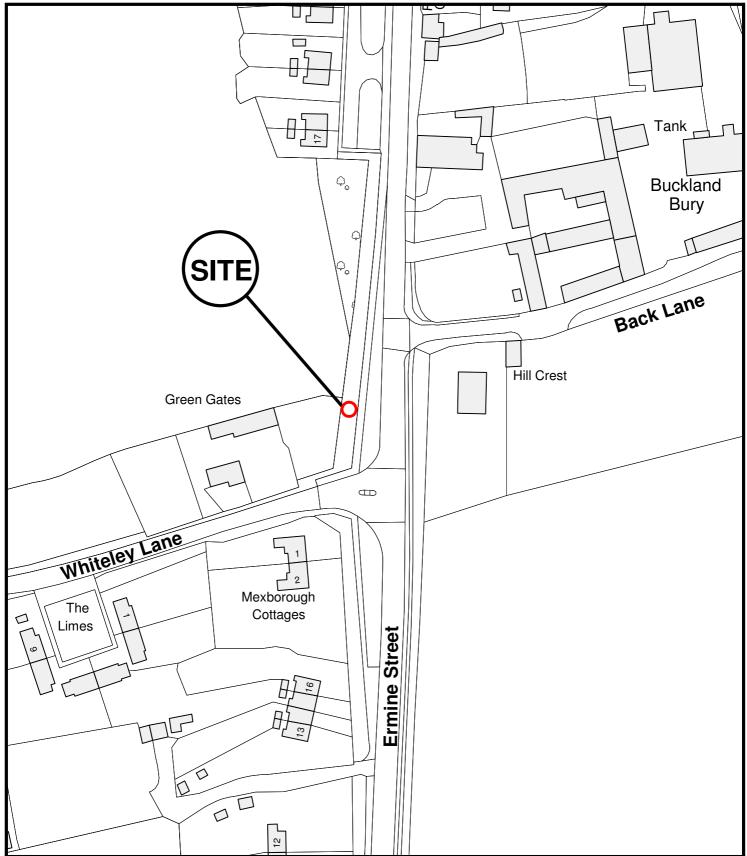

**East Herts Council** Wallfields Pegs Lane Hertford **SG13 8EQ** 

Reference: 3/17/0876/LBC

Address: West Side A10 Corner Of Whiteley Lane

Buckland, Hertfordshire, SG9 0PN

Scale: 1:1250 O.S Sheet: TL3533

Date of Print: 22 May 2017